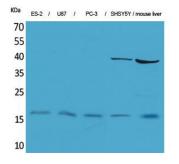

## Applications:

Predicted MW:17kd WB:1:500-2000 IHC:1:100-300

Western Blot analysis of ES-2, U87, PC-3, SHSY5Y, mouse liver

cells using IL-1β Polyclonal Antibody.

Immunohistochemical analysis of paraffin-embedded human-skin