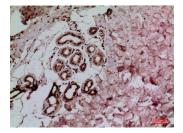

## Applications:

Predicted MW:17kd WB:1:500-2000 IHC:1:100-300

Western Blot analysis of ES-2, U87, PC-3, SHSY5Y, mouse liver

cells using IL-1β Polyclonal Antibody.

Immunohistochemical analysis of paraffin-embedded human-skin