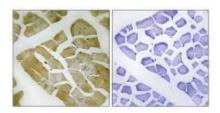

epitope-specific immunogen.

Specificity/Sensitivity: MYH4 Antibody detects endogenous levels of total MYH4

Reactivity: Human

Applications:

Predicted MW:224kd IHC:1:50-100

Immunohistochemistry analysis of paraffin-embedded human skeletal muscle tissue using MYH4 antibody